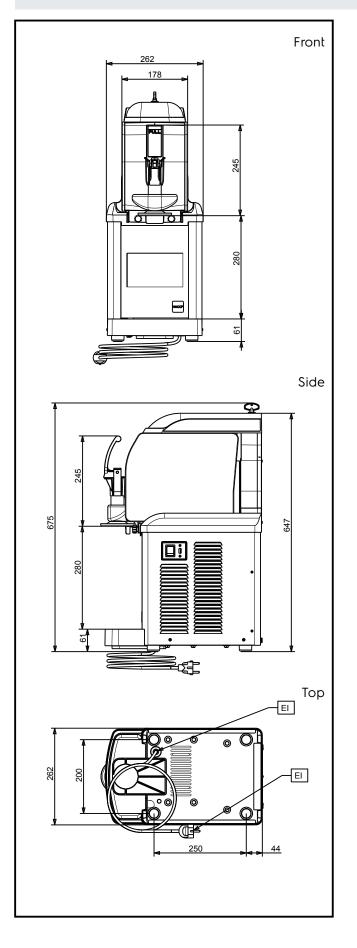

| Electric                                  |                                 |  |  |  |
|-------------------------------------------|---------------------------------|--|--|--|
| Supply voltage:<br>Electrical power max.: | 220-240 V/1 ph/50 Hz<br>0.39 kW |  |  |  |
| Key Information:                          |                                 |  |  |  |
| Net weight:                               | 28 kg                           |  |  |  |
| Sustainability                            |                                 |  |  |  |
| Refrigerant type:<br>Refrigerant weight:  | R290<br>62 g                    |  |  |  |